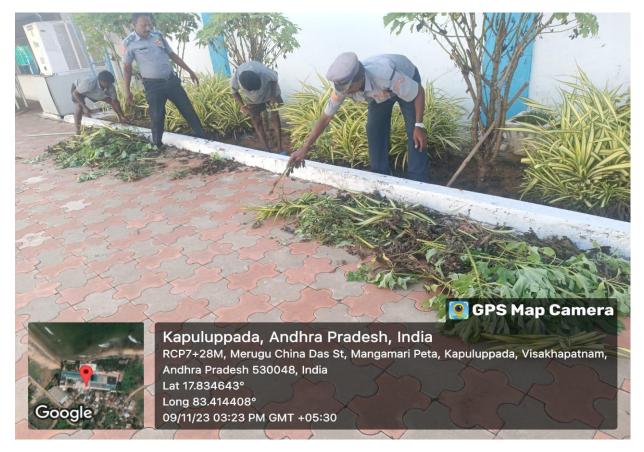

#### MPEDA - RGCA BMC, Visakhapatnam

Activity: Cleaning activities at Broodstock Multiplication Centre, Visakhapatnam, Andhra Pradesh.

#### Kapuluppada, Andhra Pradesh, India RCP7+28M, Merugu China Das St, Mangamari Peta, Kapuluppada, Visakhapatnam, Andhra Pradesh 530048, India Lat 17.834643° Long 83.414408° 09/11/23 03:23 PM GMT +05:30