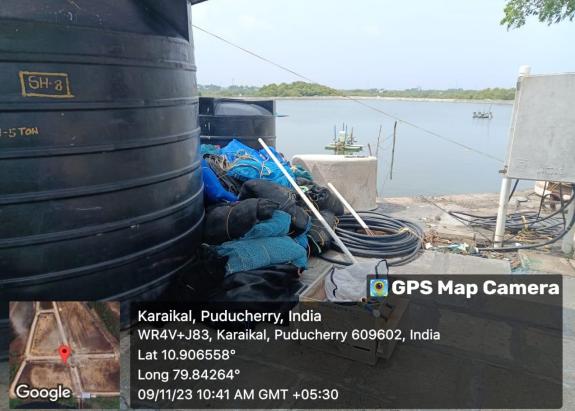

#### MPEDA - RGCA ADF, Karaikal

Activity: Cleaning activities at Aquaculture Demonstration Farm, Karaikal, UT of Puducherry.

3

Google

# Karaikal, Puducherry, India WR4V+J83, Karaikal, Puducherry 609602, India

💽 GPS Map Camera

**GPS Map Camera** 

•

Karaikal, Puducherry, India WR4V+J83, Karaikal, Puducherry 609602, India Lat 10.906473° Long 79.842773° 09/11/23 11:27 AM GMT +05:30