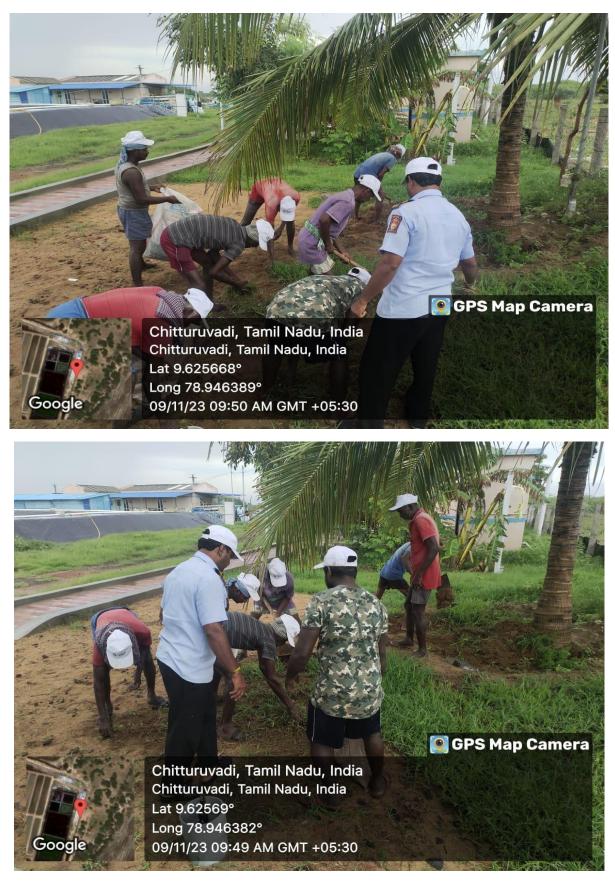

#### MPEDA - RGCA Artemia Demo Farm Project, Ramanathapuram

Activity: Cleaning activity at Artemia Demo Farm Project, Ramanathapuram Tamil Nadu.

Chitturuvadi, Tamil Nadu, India Chitturuvadi, Tamil Nadu, India Lat 9.625689° Long 78.946383° 09/11/23 09:49 AM GMT +05:30

💽 GPS Map Camera

💽 GPS Map Camera

Chitturuvadi, Tamil Nadu, India Chitturuvadi, Tamil Nadu, India Lat 9.625686° Long 78.946386° 09/11/23 09:49 AM GMT +05:30