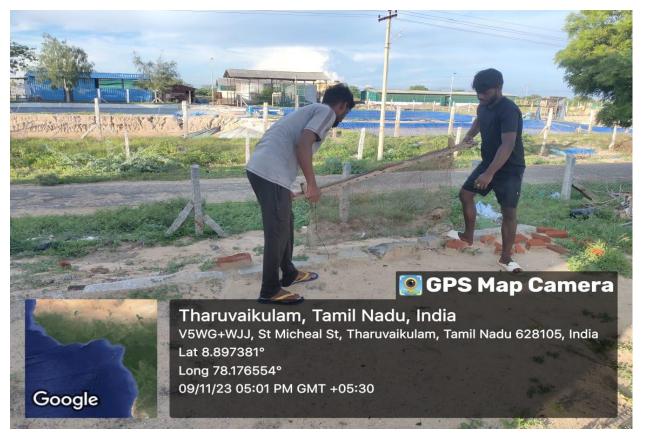

Activity: Cleaning activities at Artemia Project premises at Tharuvaikulam, Thoothukudi Dist, Tamil Nadu.

# GPS Map Camera

Tharuvaikulam, Tamil Nadu, India V5WG+WJJ, St Micheal St, Tharuvaikulam, Tamil Nadu 628105, India Lat 8.897381° Long 78.176554° 09/11/23 10:10 AM GMT +05:30

Google