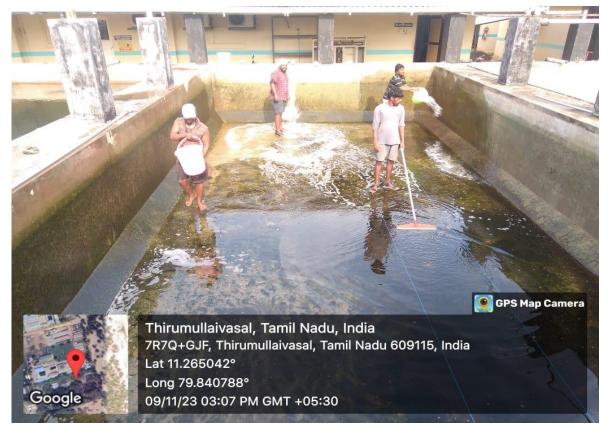

#### MPEDA - RGCA Seabass and Mud Crab Hatcheries, Thoduvai

Activity: Cleaning activities at RGCA Seabass and Mudcrab Hatchery Projects Thoduvai, Sirkali TK, Mayiladuthurai Dist, Tamil Nadu.

Thirumullaivasal, Tamil Nadu, India 7R7Q+GJF, Thirumullaivasal, Tamil Nadu 609115, India Lat 11.265055° Long 79.840805° 09/11/23 03:07 PM GMT +05:30