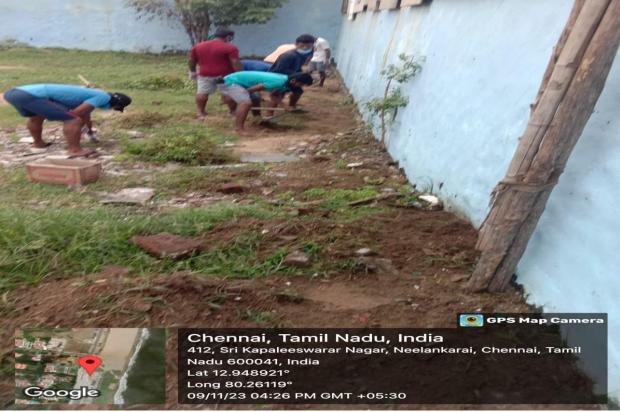

#### .MPEDA - RGCA AQF, Chennai

Activity: Cleaning activities at Aquatic Quarantine Facility Premises, Neelangarai, Chennai, Tamil Nadu.