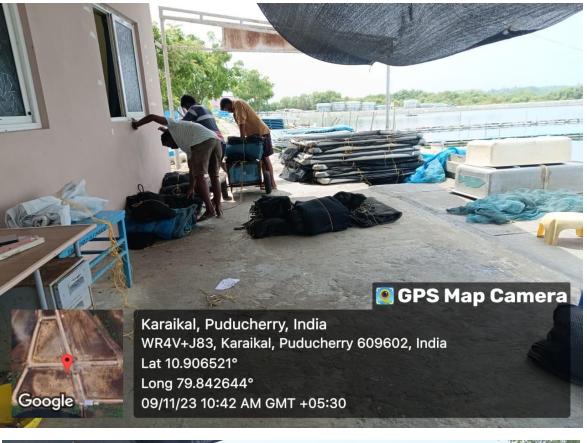

#### MPEDA - RGCA ADF, Karaikal

Activity: Cleaning activities at Aquaculture Demonstration Farm, Karaikal, UT of Puducherry.

3

Google

# Karaikal, Puducherry, India WR4V+J83, Karaikal, Puducherry 609602, India

💽 GPS Map Camera

**GPS Map Camera** 

•

Karaikal, Puducherry, India WR4V+J83, Karaikal, Puducherry 609602, India Lat 10.906473° Long 79.842773° 09/11/23 11:27 AM GMT +05:30