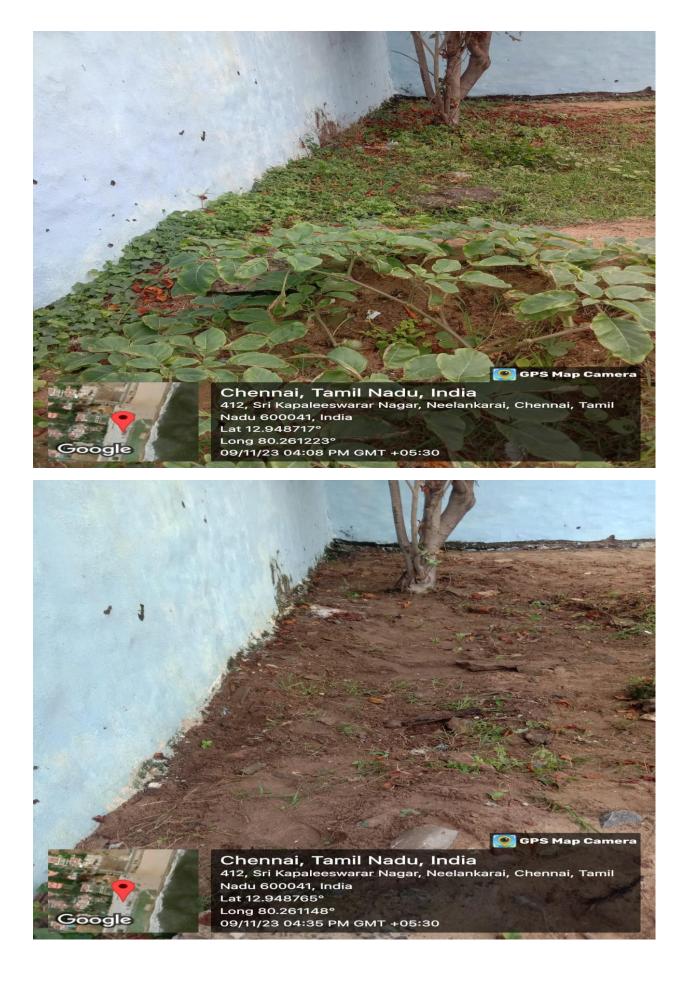

#### .MPEDA - RGCA AQF, Chennai

Activity: Cleaning activities at Aquatic Quarantine Facility Premises, Neelangarai, Chennai, Tamil Nadu.