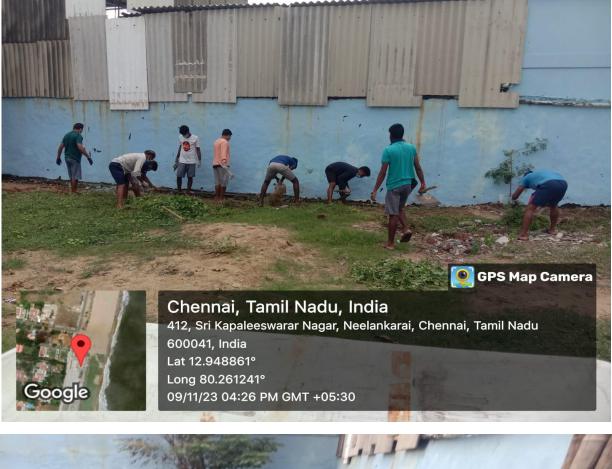

#### .MPEDA - RGCA AQF, Chennai

Activity: Cleaning activities at Aquatic Quarantine Facility Premises, Neelangarai, Chennai, Tamil Nadu.