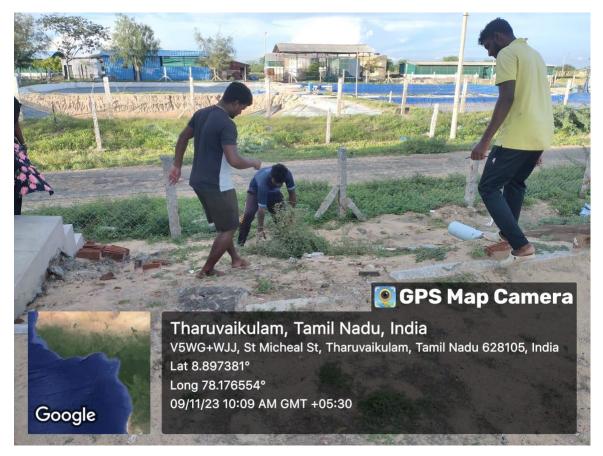

Activity: Cleaning activities at Artemia Project premises at Tharuvaikulam, Thoothukudi Dist, Tamil Nadu.

## 💽 GPS Map Camera

Tharuvaikulam, Tamil Nadu, India V5WG+WJJ, St Micheal St, Tharuvaikulam, Tamil Nadu 628105, India Lat 8.897381° Long 78.176554° 09/11/23 05:00 PM GMT +05:30