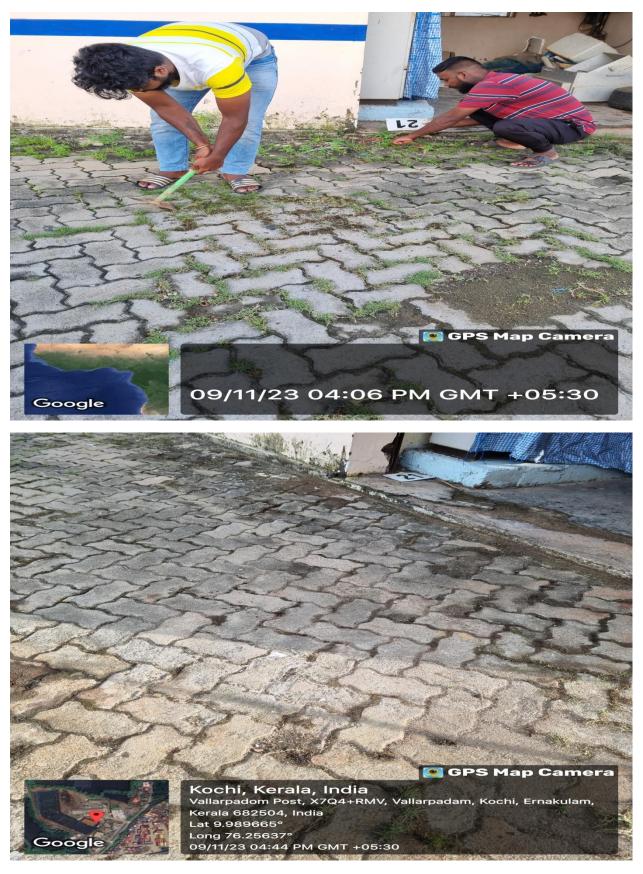

#### MPEDA - RGCA MAC, Vallarpadam

Activity: Cleaning activity at Office premises of Multispecies Aquaculture Complex, Vallarpadam, Ernakulam, Kerala.