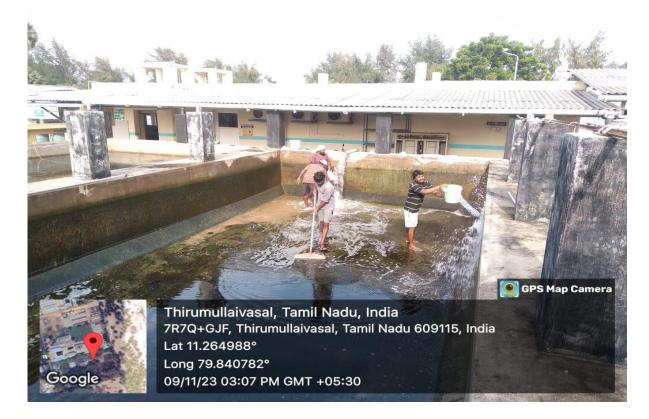

#### MPEDA - RGCA Seabass and Mud Crab Hatcheries, Thoduvai

Activity: Cleaning activities at RGCA Seabass and Mudcrab Hatchery Projects Thoduvai, Sirkali TK, Mayiladuthurai Dist, Tamil Nadu.

Thirumullaivasal, Tamil Nadu, India 7R7Q+GJF, Thirumullaivasal, Tamil Nadu 609115, India Lat 11.265055° Long 79.840805° 09/11/23 03:07 PM GMT +05:30

💽 GPS Map Camera

💽 GPS Map Camera

Thirumullaivasal, Tamil Nadu, India 7R8R+3R, Thirumullaivasal, Tamil Nadu 609115, India Lat 11.265066° Long 79.840858° 09/11/23 03:06 PM GMT +05:30

MPEDA - RGCA Artemia Project, Tharuvaikulam